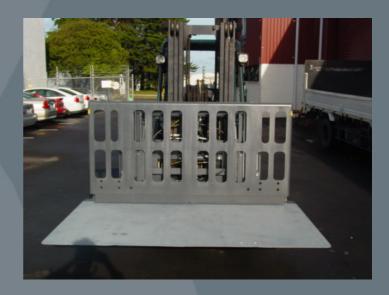

## Features and benefits

- Factory designed and manufactured
- Excellent visibility
- Robust design
- Sheet retention option available
- Tall gripper jaw eliminates miss feeds
- Easily replaced polyurethane gripper pad
- High strength A514 steel
- Cylinders cushioned for smooth stops
- 12 month warranty
- Low maintenance requirements

## **SPECIFICATIONS**

| Description:           | Push Pull SS 4500 DBL WIDE     |
|------------------------|--------------------------------|
| Model:                 | L45B-PPS 86548-3X              |
| Capacity:              | 2,177 kg @ 600 mm Load Centres |
| Platen width:          | 2,200 mm                       |
| Useable Platen length: | 1,220 mm                       |
| Mounting class:        | 3A, Quick disconnect           |
| Weight:                | 1,020 mm                       |
| HCG:                   | 216 mm                         |
| VCG:                   | 246 mm                         |
| Loss load:             | 184 mm                         |