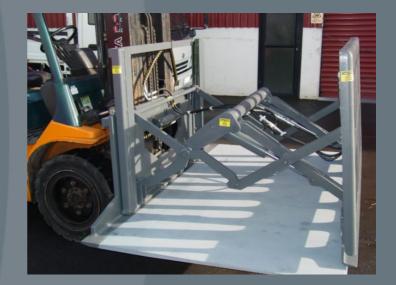

QUICK DISCONNECT

**EXCELLENT VISIBILTY** 

This double wide push pull is designed to out perform and outlast the competition. Our attention to detail and quality shows in every push pull we produce and we back it up with a one year warranty on parts and labour.

## Features and benefits

- Factory designed and manufactured
- Excellent visibility
- Robust design
- Sheet retention option available
- Tall gripper jaw eliminates miss feeds
- Easily replaced polyurethane gripper pad
- High strength A514 steel
- Cylinders cushioned for smooth stops
- 12 month warranty
- Low maintenance requirements

Heavy duty design uses high strength A514 steel on the linkage, platens and jaw. Tall gripper bar eliminates openings that can catch bags. The urethane gripper pad is easily replaced and is designed for maximum visibility especially through the jaws. Quick disconnect lower hooks automatically adjust for initial fit and wear. The push cylinders are designed for maximum speed and are cushioned at both ends for smooth starts and stops.