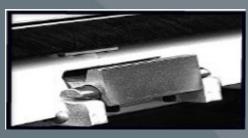

QUICK DISCONNECT

**EXCELLENT VISIBILTY** 

This double wide push pull is designed to out perform and outlast the competition. Our attention to detail and quality shows in every push pull we produce and we back it up with a one year warranty on parts and labour.

Heavy duty design uses high strength A514 steel on the linkage, platens and jaw. Tall gripper bar eliminates openings that can catch bags. The urethane gripper pad is easily replaced and is designed for maximum visibility especially through the jaws. Quick disconnect lower hooks automatically adjust for initial fit and wear. The push cylinders are designed for maximum speed and are cushioned at both ends for smooth starts and stops.