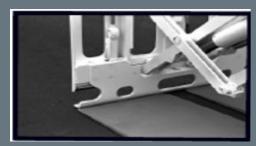

Heavy duty design uses high strength A514 steel on the linkage, platens and jaw. Tall gripper bar eliminates openings that can catch bags. The urethane gripper pad is easily replaced and is designed for maximum visibility especially through the jaws. Quick disconnect lower hooks automatically adjust for initial fit and wear. The push cylinders are designed for maximum speed and are cushioned at both ends for smooth starts and stops.