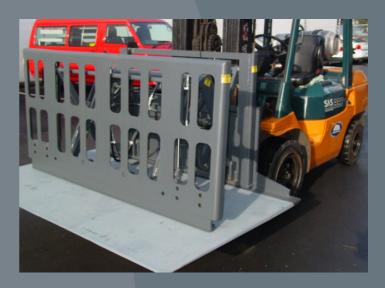

## Features and benefits

- Factory designed and manufactured
- Excellent visibility
- Robust design
- Sheet retention option available
- Tall gripper jaw eliminates miss feeds
- Easily replaced polyurethane gripper pad
- High strength A514 steel
- Cylinders cushioned for smooth stops
- 12 month warranty
- Low maintenance requirements

## **SPECIFICATIONS**

| Description:           | Push Pull SS 4500 DBL WIDE     |
|------------------------|--------------------------------|
| Model:                 | L45B-PPS 86548-3X              |
| Capacity:              | 2,177 kg @ 600 mm Load Centres |
| Platen width:          | 2,200 mm                       |
| Useable Platen length: | 1,220 mm                       |
| Mounting class:        | 3A, Quick disconnect           |
| Weight:                | 1,020 mm                       |
| HCG:                   | 216 mm                         |
| VCG:                   | 246 mm                         |
| Loss load:             | 184 mm                         |