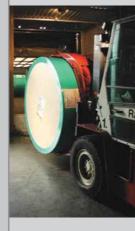

# Series AR

Handle more paper in less time - this is one of our prime

effective handling - without compromizing the handling quality.

### Multiple applications

Series AR paper roll clamps are designed for heavy-duty handling of horizontal and vertical paper rolls in paper mills, ports, warehouses and printing companies.

### Clamp for every roll

Series AR paper roll clamps have dedicated models available for single roll handling as well as for multiple roll handling. Pivoting arm movement provides a wide roll diameter range with minimized overall unit dimensions.