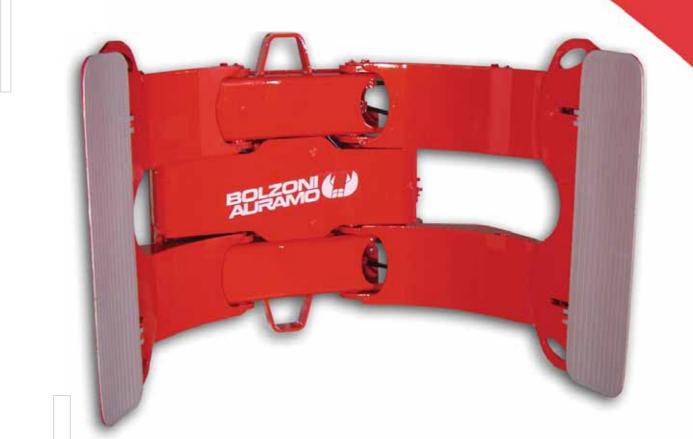

### Mounting

The standard mounting for all series AR roll clamps is an ISO 2328 hook-type mounting.

Standard mounting angle is 0 degrees. This will ensure that higher lifts are also safe.

### Mounting options:

- ISO 2328, class 2A,3A or 4A mounting, depending on clamp size
- · Quick-release mounting hooks
- · Dual-mounting hooks for two different mounting
- Non-standard and special mountings are available on request

### Hydraulic system

Standard delivery includes pressure relief valves for clamping, opening and rotation.

All hydraulic cylinders are equipped with built-in check valves. Split arm operation is controlled with a flow divider valve, which enables equal arm movement

The 180-degree rack-and-pinion rotation mechanism has hydraulic cushioning in the vertical end positions.