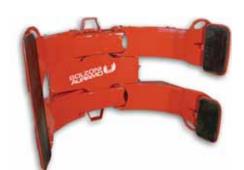

# Whatever the purpose - we have the right pad

Cast pad

Rubber-faced pad (smooth black)

Rubber-faced pad (cross-grooved black)

Rubber-faced pad (cross-grooved white)

Steel-sprayed pad

Polyurethane-faced pad

Sandpaper-faced pad

Bolzoni Auramo has paid special attention in designing and manufacturing contact pads which ensure safe and non-damaging paper roll handling.

All pads have a thin and smooth design with high-friction contact surfaces.

Standard contact pads for all AR series clamp models are split cast pads.

A wide varety of optional contact pad surfaces is available. Special pad surfaces are available on request.

Full-length unsplit pads are available for most contact pad models. Please contact Bolzoni Auramo for further information.

Standard contact pad options:

- Cast pads, with high friction surface
- · Rubber-faced pads, smooth black · Rubber-faced pads,
- cross-grooved black Rubber-faced pads,
- cross-grooved white Steel-sprayed pads
- Polyurethane-faced pads
- Sandpaper-faced pads