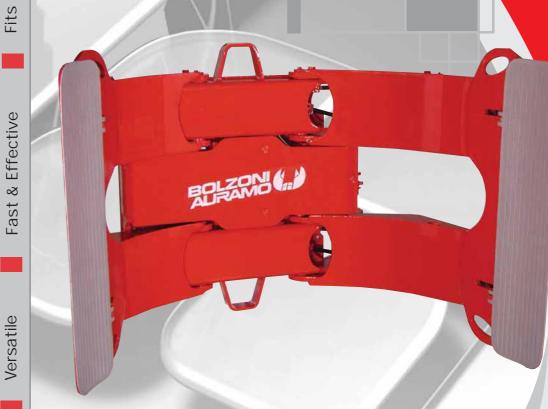

### Hydraulic system

Standard delivery includes pressure relief valves for clamping, opening and rotation.

All hydraulic cylinders are equipped with built-in check valves. Split arm operation is controlled with a flow divider valve, which enables equal arm movement

The 180-degree rack-and-pinion rotation mechanism has hydraulic cushioning in the vertical end positions.

## Hydraulic options:

- 190-degree rotation, with hydraulic cushioning on 180-degree vertical positions.
- · 4-stage pressure selection valves for easy clamping force control.
- Automatic clamping force control (CTX G3 intelligent clamp option).

### Fits to every lift truck

Versatile

Standard mounting hooks and a possibility to use a wide variety of specialized mountings ensure that these clamps can be fitted to any lift truck. As a standard, all hydraulic functions are protected against Fast & effective excess pressure.

Fact & Effective

Fits to every lift truck