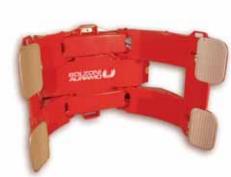

# Paper roll clamps

# Series AR

Handle more paper in less time - this is one of our prime

effective handling - without compromizing the handling quality.

### Multiple applications

Series AR paper roll clamps are designed for heavy-duty handling of horizontal and vertical paper rolls in paper mills, ports, warehouses and printing companies.

### Clamp for every roll

Series AR paper roll clamps have dedicated models available for single roll handling as well as for multiple roll handling. Pivoting arm movement provides a wide roll diameter range with minimized overall unit dimensions.