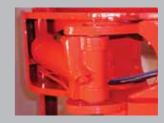

### Hydraulic system

Standard delivery includes pressure relief valves for clamping, opening and rotation.

All hydraulic cylinders are equipped with built-in check valves. Split arm operation is controlled with a flow divider valve, which enables equal arm movement

The 180-degree rack-and-pinion rotation mechanism has hydraulic cushioning in the vertical end positions.