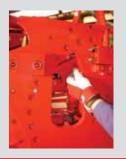

### Easy to install

All hydraulic connections are readily accessible.

The clamp is secured to the lift truck with a bolt-on center locator.

### **Advanced hydraulics operation**

Clamping pressure is quickly adjustable from the built-in pressure relief valve. For hydraulic safety, all clamping and rotation cylinders come with built-in check valves.