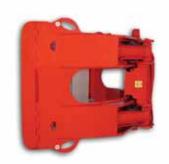

### Multiple applications

Series AR paper roll clamps are designed for heavy-duty handling of horizontal and vertical paper rolls in paper mills, ports, warehouses and printing companies.

#### Versatile choice

A wide range of capacities and openings ensure that the right model is always available, regardless of the size of your project or the dimensions of the paper roll.

### Clamp for every roll

Series AR paper roll clamps have dedicated models available for single roll handling as well as for multiple roll handling. Pivoting arm movement provides a wide roll diameter range with minimized overall unit dimensions.