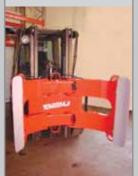

# Paper roll clamps

# Series AR

Handle more paper in less time - this is one of our prime

effective handling - without compromizing the handling quality.

### Multiple applications

Series AR paper roll clamps are designed for heavy-duty handling of horizontal and vertical paper rolls in paper mills, ports, warehouses and printing companies.