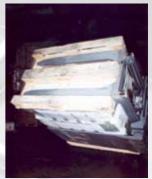

## Invert-A-Pallet Load Turning Clamps Models KG-EF

- Based on rotating clamp body with endless 360 ° rotation.
- Used for transferring goods from production pallets to disposable ones.
- Equipped with two pairs of forks welded to the arm carriers.
- Available with side plate to stabilize the load during rotation.
- Excellent visibility.
- Reduced weight, effective thickness and center of gravity.