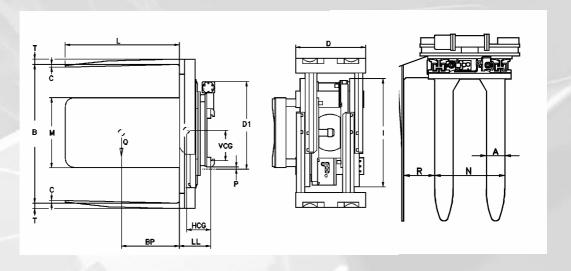

## Invert-A-Pallet Load Turning Clamps Models KG-EF

| Pow   Pow |                                    |          |             |               |                 |             |                           |        |                |        |     |         |                        |             |                      |                        |                        |        |                   |
|-----------------------------------------------------------------------------------------------------------------------------------------------------------------------------------------------------------------------------------------------------------------------------------------------------------------------------------------------------------------------------------------------------------------------------------------------------------------------------------------------------------------------------------------------------------------------------------------------------------------------------------------------------------------------------------------------------------------------------------------------------------------------------------------------------------------------------------------------------------------------------------------------------------------------------------------------------------------------------------------------------------------------------------------------------------------------------------------------------------------------------------------------------------------------------------------------------------------------------------------------------------------------------------------------------------------------------------------------------------------------------------------------------------------------------------------------------------------------------------------------------------------------------------------------------------------------------------------------------------------------------------------------------------------------------------------------------------------------------------------------------------------------------------------------------------------------------------------------------------------------------------------------------------------------------------------------------------------------------------------------------------------------------------------------------------------------------------------------------------------------------|------------------------------------|----------|-------------|---------------|-----------------|-------------|---------------------------|--------|----------------|--------|-----|---------|------------------------|-------------|----------------------|------------------------|------------------------|--------|-------------------|
| kg         mm         mm<                                                                                                                                                                                                                                                                                                                                                                                                                                                                                                                                                                                                                                                                                                                                                                                                                                                                                                                                                                  | Model                              | Capacity | Load Centre | Opening Range | Fork Dimensions | Frame Width | Minimum<br>Carriage Width | Height | Rotator Height | Weight | 눈은  | of<br>o | Effective<br>Thickness | Arms Toe-in | Side Plate<br>Height | Fork External<br>Width | Side Plate<br>Distance | Ground | Mounting<br>Class |
| With fixed side plate, fixed forks  KG E2 F4A 1000 500 600-1830 1000x100x35 930 690 613 711 590 290 261 271 13 600 560 220 9 2A  KG E3 F5A 1400 500 650-1980 1100x130x40 970 690 613 711 700 349 272 285 14 600 560 220 9 2A  KG E4 F6A 2200 500 630-1960 1200x130x50 970 750 715 912 920 380 310 321 15 600 560 220 20 3A  Without side plate, fixed forks  KG F2 F4A 1000 500 600-1830 1000x100x35 930 690 613 711 510 250 257 271 13 - 560 - 9 2A  KG F3 F5A 1400 500 650-1980 1100x130x40 970 690 613 711 610 315 268 285 14 - 560 - 9 2A                                                                                                                                                                                                                                                                                                                                                                                                                                                                                                                                                                                                                                                                                                                                                                                                                                                                                                                                                                                                                                                                                                                                                                                                                                                                                                                                                                                                                                                                                                                                                                               |                                    | Q        | BP          | В             | LxAxT           | 1           | FL                        | D      | D1             | W      | HCG | VCG     | LL                     | С           | M                    | Ν                      | R                      | Р      | ISO               |
| KG E2 F4A 1000 500 600-1830 1000x100x35 930 690 613 711 590 290 261 271 13 600 560 220 9 2A KG E3 F5A 1400 500 650-1980 1100x130x40 970 690 613 711 700 349 272 285 14 600 560 220 9 2A KG E4 F6A 2200 500 630-1960 1200x130x50 970 750 715 912 920 380 310 321 15 600 560 220 20 3A Without side plate, fixed forks  KG F2 F4A 1000 500 600-1830 1000x100x35 930 690 613 711 510 250 257 271 13 - 560 - 9 2A KG F3 F5A 1400 500 650-1980 1100x130x40 970 690 613 711 610 315 268 285 14 - 560 - 9 2A                                                                                                                                                                                                                                                                                                                                                                                                                                                                                                                                                                                                                                                                                                                                                                                                                                                                                                                                                                                                                                                                                                                                                                                                                                                                                                                                                                                                                                                                                                                                                                                                                       |                                    | kg       | mm          | mm            | mm              | mm          | mm                        | mm     | mm             | kg     | mm  | mm      | mm                     | mm          | mm                   | mm                     | mm                     | mm     | 2328              |
| KG E2 F4A 1000 500 600-1830 1000x100x35 930 690 613 711 590 290 261 271 13 600 560 220 9 2A KG E3 F5A 1400 500 650-1980 1100x130x40 970 690 613 711 700 349 272 285 14 600 560 220 9 2A KG E4 F6A 2200 500 630-1960 1200x130x50 970 750 715 912 920 380 310 321 15 600 560 220 20 3A Without side plate, fixed forks  KG F2 F4A 1000 500 600-1830 1000x100x35 930 690 613 711 510 250 257 271 13 - 560 - 9 2A KG F3 F5A 1400 500 650-1980 1100x130x40 970 690 613 711 610 315 268 285 14 - 560 - 9 2A                                                                                                                                                                                                                                                                                                                                                                                                                                                                                                                                                                                                                                                                                                                                                                                                                                                                                                                                                                                                                                                                                                                                                                                                                                                                                                                                                                                                                                                                                                                                                                                                                       | With fixed side plate, fixed forks |          |             |               |                 |             |                           |        |                |        |     |         |                        |             |                      |                        |                        |        |                   |
| KG E4 F6A 2200 500 630-1960 1200x130x50 970 750 715 912 920 380 310 321 15 600 560 220 20 3A  Without side plate, fixed forks  KG F2 F4A 1000 500 600-1830 1000x100x35 930 690 613 711 510 250 257 271 13 - 560 - 9 2A  KG F3 F5A 1400 500 650-1980 1100x130x40 970 690 613 711 610 315 268 285 14 - 560 - 9 2A                                                                                                                                                                                                                                                                                                                                                                                                                                                                                                                                                                                                                                                                                                                                                                                                                                                                                                                                                                                                                                                                                                                                                                                                                                                                                                                                                                                                                                                                                                                                                                                                                                                                                                                                                                                                             |                                    |          |             |               |                 | 930         | 690                       | 613    | 711            | 590    | 290 | 261     | 271                    | 13          | 600                  | 560                    | 220                    | 9      | 2A                |
| <b>Without side plate, fixed forks</b> KG F2 F4A 1000 500 600-1830 1000x100x35 930 690 613 711 510 250 257 271 13 - 560 - 9 2A KG F3 F5A 1400 500 650-1980 1100x130x40 970 690 613 711 610 315 268 285 14 - 560 - 9 2A                                                                                                                                                                                                                                                                                                                                                                                                                                                                                                                                                                                                                                                                                                                                                                                                                                                                                                                                                                                                                                                                                                                                                                                                                                                                                                                                                                                                                                                                                                                                                                                                                                                                                                                                                                                                                                                                                                      | KG E3 F5A                          | 1400     | 500         | 650-1980      | 1100x130x40     | 970         | 690                       | 613    | 711            | 700    | 349 | 272     | 285                    | 14          | 600                  | 560                    | 220                    | 9      | 2A                |
| KG F2 F4A 1000 500 600-1830 1000x100x35 930 690 613 711 510 250 257 271 13 - 560 - 9 2A KG F3 F5A 1400 500 650-1980 1100x130x40 970 690 613 711 610 315 268 285 14 - 560 - 9 2A                                                                                                                                                                                                                                                                                                                                                                                                                                                                                                                                                                                                                                                                                                                                                                                                                                                                                                                                                                                                                                                                                                                                                                                                                                                                                                                                                                                                                                                                                                                                                                                                                                                                                                                                                                                                                                                                                                                                             | KG E4 F6A                          | 2200     | 500         | 630-1960      | 1200x130x50     | 970         | 750                       | 715    | 912            | 920    | 380 | 310     | 321                    | 15          | 600                  | 560                    | 220                    | 20     | 3A                |
| KG F2 F4A 1000 500 600-1830 1000x100x35 930 690 613 711 510 250 257 271 13 - 560 - 9 2A KG F3 F5A 1400 500 650-1980 1100x130x40 970 690 613 711 610 315 268 285 14 - 560 - 9 2A                                                                                                                                                                                                                                                                                                                                                                                                                                                                                                                                                                                                                                                                                                                                                                                                                                                                                                                                                                                                                                                                                                                                                                                                                                                                                                                                                                                                                                                                                                                                                                                                                                                                                                                                                                                                                                                                                                                                             | Without side plate, fixed forks    |          |             |               |                 |             |                           |        |                |        |     |         |                        |             |                      |                        |                        |        |                   |
|                                                                                                                                                                                                                                                                                                                                                                                                                                                                                                                                                                                                                                                                                                                                                                                                                                                                                                                                                                                                                                                                                                                                                                                                                                                                                                                                                                                                                                                                                                                                                                                                                                                                                                                                                                                                                                                                                                                                                                                                                                                                                                                             | KG F2 F4A                          |          |             | 600-1830      | 1000x100x35     | 930         | 690                       | 613    | 711            | 510    | 250 | 257     | 271                    | 13          |                      | 560                    |                        | 9      | 2A                |
| KG F4 F6A 2200 500 630-1960 1200x130x50 970 750 715 912 820 348 307 321 15 - 560 - 20 3A                                                                                                                                                                                                                                                                                                                                                                                                                                                                                                                                                                                                                                                                                                                                                                                                                                                                                                                                                                                                                                                                                                                                                                                                                                                                                                                                                                                                                                                                                                                                                                                                                                                                                                                                                                                                                                                                                                                                                                                                                                    | KG F3 F5A                          | 1400     | 500         | 650-1980      | 1100x130x40     | 970         | 690                       | 613    | 711            | 610    | 315 | 268     | 285                    | 14          |                      | 560                    |                        | 9      | 2A                |
|                                                                                                                                                                                                                                                                                                                                                                                                                                                                                                                                                                                                                                                                                                                                                                                                                                                                                                                                                                                                                                                                                                                                                                                                                                                                                                                                                                                                                                                                                                                                                                                                                                                                                                                                                                                                                                                                                                                                                                                                                                                                                                                             | KG F4 F6A                          | 2200     | 500         | 630-1960      | 1200x130x50     | 970         | 750                       | 715    | 912            | 820    | 348 | 307     | 321                    | 15          | -                    | 560                    |                        | 20     | 3A                |

Notes:

Models KG-EF with fixed side plate. Models KG-FF without side plate.