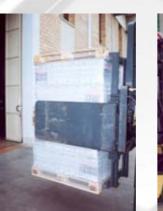

## Invert-A-Pallet Load Turning Clamps Models KG-EF

- Based on rotating clamp body with endless 360 ° rotation.
- Used for transferring goods from production pallets to disposable ones.
- Equipped with two pairs of forks welded to the arm carriers.
- Available with side plate to stabilize the load during rotation.
- Excellent visibility.
- Reduced weight, effective thickness and center of gravity.