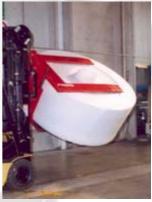

## Invert-A-Pallet Load Turning Clamps Models KG-EF

- Based on rotating clamp body with endless 360 ° rotation.
- Used for transferring goods from production pallets to disposable ones.
- Equipped with two pairs of forks welded to the arm carriers.
- Available with side plate to stabilize the load during rotation.
- Excellent visibility.
- Reduced weight, effective thickness and center of gravity.